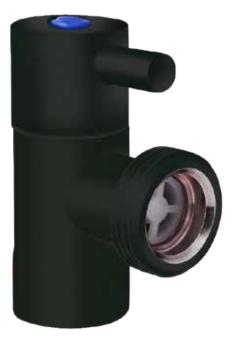

# **DAN ELLE** 1/4 TURN CERAMIC WASHING DISK MACHINE COCK

## PRODUCT CODE: T106LBK/BG/GM/BN

Linkware remains committed to producing a mini cistern and washing machine cock that offers no shortcomings in quality of material, design and finish.

Performance over the long period is the reason users seeking quality will always use Linkware's minis. With Jumper Valve and Ceramic Disc options, plus quality Chrome and Coloured finishes.

# FEATURES:

- / Solid brass construction
- / Wall cover plate included
- / Available in 5 Finishes
- / Watermark Certified
- / Black, Blue and Red Indicator Buttons Included
- / Ceramic Disc
- / Pin Lever Handle
- / 1/4 Turn Ceramic Disk