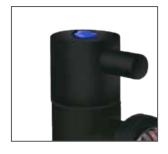

N ELLE** 1/4 TURN CERAMIC WASHING DISK MACHINE COCK

## PRODUCT CODE: T106LBK/BG/GM/BN

Linkware remains committed to producing a mini cistern and washing machine cock that offers no shortcomings in quality of material, design and finish.

Performance over the long period is the reason users seeking quality will always use Linkware's minis. With Jumper Valve and Ceramic Disc options, plus quality Chrome and Coloured finishes.

# FEATURES:

- / Solid brass construction
- / Wall cover plate included
- / Available in 5 Finishes
- / Watermark Certified
- / Black, Blue and Red Indicator Buttons Included
- / Ceramic Disc
- / Pin Lever Handle
- / 1/4 Turn Ceramic Disk

WARRANTY: 2 Year Replacement Warranty\*

### AVAILABLE FINISHES



CHROME





GUN METAL

BRUSHED GOLD



#### PIN LEVER HANDLE



WATERMARK CERTIFIED