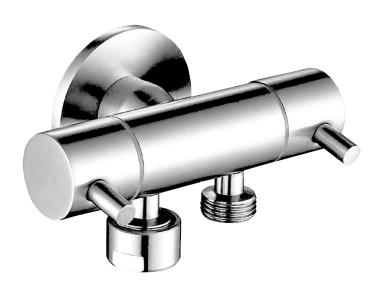

## **DUAL CONTROL** MINI CISTERN COCK

**PRODUCT CODE: T115DB** 

Linkware are building on the success of the Trigger Spray for many applications, and have released a Dual Control Cistern Cock.

Featuring two outlets and separate controls, these are perfect for applications requiring two outlets with the ability to isolate one source. Made from the finest materials, these are quality products and finishes to suit many tastes.

## **FEATURES:**

- / High quality Chrome Finish
- / Also available in Chrome, Brushed Stainless Steel, Matte Black, Gun Metal & Brushed Gold Finishes
- / Perfect for Bidet Spray Applications
- / Quality brass construction
- / 1/4 Turn Ceramic Disc
- / Back plate included
- / Popular Pin Lever Handle