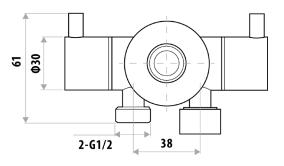

## **DUAL CONTROL** MINI CISTERN COCK

**PRODUCT CODE: T115DB** 

Linkware are building on the success of the Trigger Spray for many applications, and have released a Dual Control Cistern Cock.

Featuring two outlets and separate controls, these are perfect for applications requiring two outlets with the ability to isolate one source. Made from the finest materials, these are quality products and finishes to suit many tastes.

## **FEATURES:**

- / High quality Chrome Finish
- / Also available in Chrome, Brushed Stainless Steel, Matte Black, Gun Metal & Brushed Gold Finishes
- / Perfect for Bidet Spray Applications
- / Quality brass construction
- / 1/4 Turn Ceramic Disc
- / Back plate included
- / Popular Pin Lever Handle