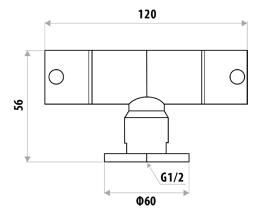

## **DUAL CONTROL** MINI CISTERN COCK

**PRODUCT CODE: T115DB** 

Linkware are building on the success of the Trigger Spray for many applications, and have released a Dual Control Cistern Cock.

Featuring two outlets and separate controls, these are perfect for applications requiring two outlets with the ability to isolate one source. Made from the finest materials, these are quality products and finishes to suit many tastes.

## **FEATURES:**

- / High quality Chrome Finish
- / Also available in Chrome, Brushed Stainless Steel, Matte Black, Gun Metal & Brushed Gold Finishes
- / Perfect for Bidet Spray Applications
- / Quality brass construction
- / 1/4 Turn Ceramic Disc
- / Back plate included
- / Popular Pin Lever Handle