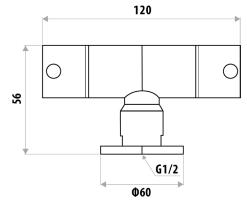

## **DUAL CONTROL** MINI CISTERN COCK

PRODUCT CODE: T115DBK

Linkware are building on the success of the Trigger Spray for many applications, and have released a Dual Control Cistern Cock.

Featuring two outlets and separate controls, these are perfect for applications requiring two outlets with the ability to isolate one source. Made from the finest materials, these are quality products and finishes to suit many tastes.

## **FEATURES:**

- / High quality Matte Black Finish
- / Also available in Chrome, Brushed Stainless Steel, Matte Black, Gun Metal & Brushed Gold Finishes
- / Perfect for Bidet Spray Applications
- / Quality brass construction
- / 1/4 Turn Ceramic Disc
- / Back plate included
- / Popular Pin Lever Handle