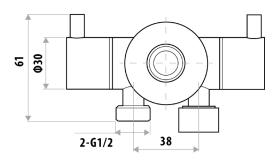

## **DUAL CONTROL** MINI CISTERN COCK

PRODUCT CODE: T115DBK

Linkware are building on the success of the Trigger Spray for many applications, and have released a Dual Control Cistern Cock.

Featuring two outlets and separate controls, these are perfect for applications requiring two outlets with the ability to isolate one source. Made from the finest materials, these are quality products and finishes to suit many tastes.

## **FEATURES:**

- / High quality Matte Black Finish
- / Also available in Chrome, Brushed Stainless Steel, Matte Black, Gun Metal & Brushed Gold Finishes
- / Perfect for Bidet Spray Applications
- / Quality brass construction
- / 1/4 Turn Ceramic Disc
- / Back plate included
- / Popular Pin Lever Handle