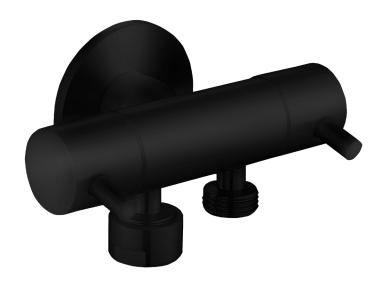

## **DUAL CONTROL** MINI CISTERN COCK

PRODUCT CODE: T115DBK

Linkware are building on the success of the Trigger Spray for many applications, and have released a Dual Control Cistern Cock.

Featuring two outlets and separate controls, these are perfect for applications requiring two outlets with the ability to isolate one source. Made from the finest materials, these are quality products and finishes to suit many tastes.

## **FEATURES:**

- / High quality Matte Black Finish
- / Also available in Chrome, Brushed Stainless Steel, Matte Black, Gun Metal & Brushed Gold Finishes
- / Perfect for Bidet Spray Applications
- / Quality brass construction
- / 1/4 Turn Ceramic Disc
- / Back plate included
- / Popular Pin Lever Handle