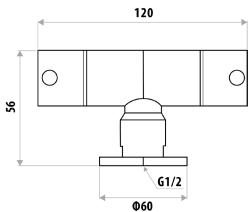

**DUAL CONTROL** MINI CISTERN COCK

PRODUCT CODE: T115DPVD

Linkware are building on the success of the Trigger Spray for many applications, and have released a Dual Control Cistern Cock.

Featuring two outlets and separate controls, these are perfect for applications requiring two outlets with the ability to isolate one source. Made from the finest materials, these are quality products and finishes to suit many tastes.

## **FEATURES:**

- / High Quality PVD Gold Finish
- / Also available in Chrome, Brushed Stainless Steel, Matte Black, Gun Metal & Brushed Gold Finishes
- / Perfect for Bidet Spray Applications
- / Quality brass construction
- / 1/4 Turn Ceramic Disc
- / Back plate included
- / Popular Pin Lever Handle