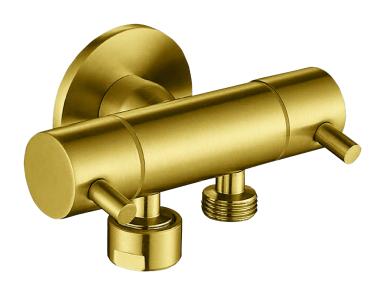

**DUAL CONTROL** MINI CISTERN COCK

PRODUCT CODE: T115DPVD

Linkware are building on the success of the Trigger Spray for many applications, and have released a Dual Control Cistern Cock.

Featuring two outlets and separate controls, these are perfect for applications requiring two outlets with the ability to isolate one source. Made from the finest materials, these are quality products and finishes to suit many tastes.

## **FEATURES:**

- / High Quality PVD Gold Finish
- / Also available in Chrome, Brushed Stainless Steel, Matte Black, Gun Metal & Brushed Gold Finishes
- / Perfect for Bidet Spray Applications
- / Quality brass construction
- / 1/4 Turn Ceramic Disc
- / Back plate included
- / Popular Pin Lever Handle