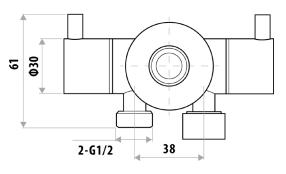

**DUAL CONTROL** MINI CISTERN COCK

PRODUCT CODE: T115DPVD

Linkware are building on the success of the Trigger Spray for many applications, and have released a Dual Control Cistern Cock.

Featuring two outlets and separate controls, these are perfect for applications requiring two outlets with the ability to isolate one source. Made from the finest materials, these are quality products and finishes to suit many tastes.

## **FEATURES:**

- / High Quality PVD Gold Finish
- / Also available in Chrome, Brushed Stainless Steel, Matte Black, Gun Metal & Brushed Gold Finishes
- / Perfect for Bidet Spray Applications
- / Quality brass construction
- / 1/4 Turn Ceramic Disc
- / Back plate included
- / Popular Pin Lever Handle