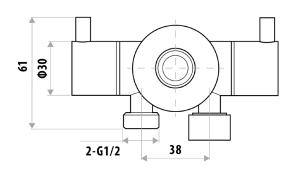

## FEATURES:

- / High Quality Brushed Stainless Steel Finish
- / Also available in Chrome, Brushed Stainless
  Steel, Matte Black, Gun Metal & Brushed Gold
  Finishes
- / Perfect for Bidet Spray Applications
- / Quality brass construction
- / 1/4 Turn Ceramic Disc
- / Back plate included
- / Popular Pin Lever Handle