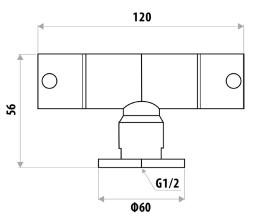

## FEATURES:

- / High Quality Brushed Stainless Steel Finish
- / Also available in Chrome, Brushed Stainless
  Steel, Matte Black, Gun Metal & Brushed Gold
  Finishes
- / Perfect for Bidet Spray Applications
- / Quality brass construction
- / 1/4 Turn Ceramic Disc
- / Back plate included
- / Popular Pin Lever Handle