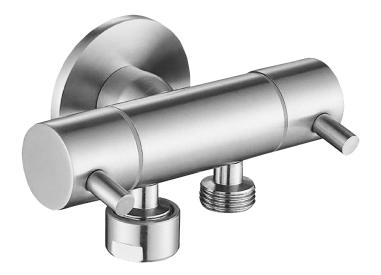

## **DUAL CONTROL** MINI CISTERN COCK

## PRODUCT CODE: T115DSS

Linkware are building on the success of the Trigger Spray for many applications, and have released a Dual Control Cistern Cock.

Featuring two outlets and separate controls, these are perfect for applications requiring two outlets with the ability to isolate one source. Made from the finest materials, these are quality products and finishes to suit many tastes.

## FEATURES:

- / High Quality Brushed Stainless Steel Finish
- / Also available in Chrome, Brushed Stainless
  Steel, Matte Black, Gun Metal & Brushed Gold
  Finishes
- / Perfect for Bidet Spray Applications
- / Quality brass construction
- / 1/4 Turn Ceramic Disc
- / Back plate included
- / Popular Pin Lever Handle