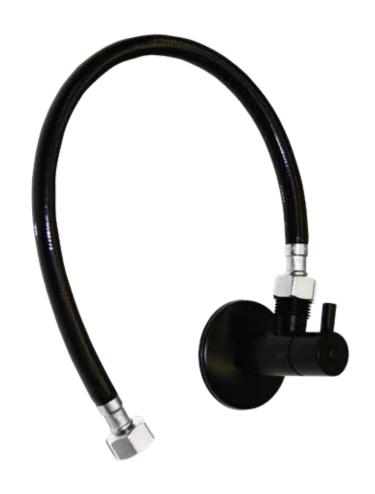

## AVAILABLE IN MATTE BLACK

450mm FLEXI CONNECTOR

## **FEATURES:**

- / Quality brass construction
- / Includes Black, Blue and Red indicator buttons
- / 1/4 Turn Ceramic Disc
- / 450mm Matte Black Flexi Connector
- / Watermark Certified
- / Matte Black finishb with Matte finish nickel dipped hose crimping and fixing nuts.
- / Wall Cover Plate included