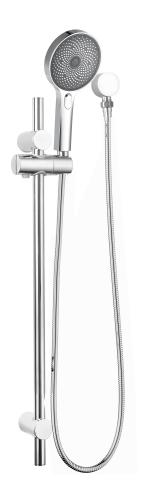

## 3 FUNCTION HAND SHOWER

ADJUSTABLE SLIDER

## THE GABE HAND SHOWER ON RAIL

PRODUCT CODE: T7802

Take a shower under the stars! The Gabe Shower range offers the most beautiful shower head design, giving a luxury shower experience. With over 300 nozzles, you can look up and imagine showering under the sky full of the brightest stars. There is everything you expect from a luxury shower. With five models to suit your requirements and five colour options to suit your bathroom décor – and a Lifetime Warranty\*.

## FEATURES:

/ Three function hand piece / Five Colour Options.

WELS: 3 STAR 8.0 ltr/min

WARRANTY: Lifetime Warranty\*

AVAILABLE FINISHES

CHROME

MATT BLACK

GUN METAL