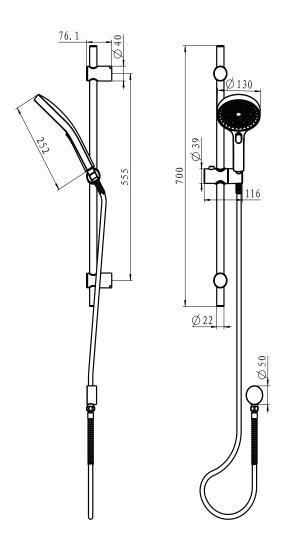

## 3 FUNCTION HAND SHOWER

ADJUSTABLE SLIDER

## THE GABE HAND SHOWER ON RAIL

PRODUCT CODE: T7802

Take a shower under the stars! The Gabe Shower range offers the most beautiful shower head design, giving a luxury shower experience. With over 300 nozzles, you can look up and imagine showering under the sky full of the brightest stars. There is everything you expect from a luxury shower. With five models to suit your requirements and five colour options to suit your bathroom décor – and a Lifetime Warranty\*.

## FEATURES:

/ Three function hand piece / Five Colour Options.

WELS: 3 STAR 8.0 ltr/min

WARRANTY: Lifetime Warranty\*

AVAILABLE FINISHES

CHROME

MATT BLACK

GUN METAL