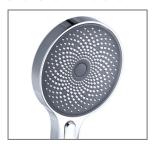

## THE GABE HAND SHOWER ON RAIL

PRODUCT CODE: T7802

Take a shower under the stars! The Gabe Shower range offers the most beautiful shower head design, giving a luxury shower experience. With over 300 nozzles, you can look up and imagine showering under the sky full of the brightest stars. There is everything you expect from a luxury shower. With five models to suit your requirements and five colour options to suit your bathroom décor – and a Lifetime Warranty\*.

## FEATURES:

/ Three function hand piece / Five Colour Options.

WELS: 3 STAR 8.0 ltr/min

WARRANTY: Lifetime Warranty\*

AVAILABLE FINISHES

CHROME

MATT BLACK

GUN METAL