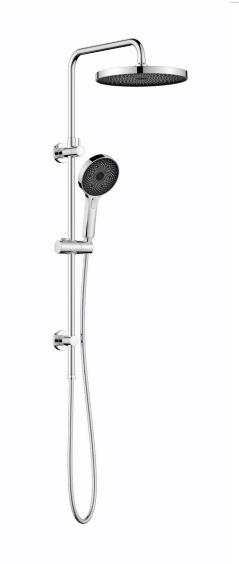

## THE GABETWIN SHOWER WITH RAIL

PRODUCT CODE: T7808

Take a shower under the stars! The Gabe Shower range offers the most beautiful shower head design, giving a luxury shower experience. With over 400 nozzles, you can look up and imagine showering under the sky full of the brightest stars. With a three function handpiece and a divertor allowing both showers to run simultaneously, there is everything you expect from a luxury shower. With five models to suit your requirements and five colour options to suit your bathroom décor – and a Lifetime Warranty\*.

## **FEATURES:**

- / Three function hand shower
- / Simultaneous use of bush and hand shower
- / Smooth adjustable slider
- / Five Colour Options