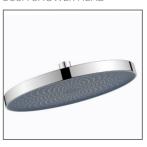

luxury shower experience. With over 400 nozzles, you can look up and imagine showering under the sky full of the brightest stars. With a three function handpiece and a divertor allowing both showers to run simultaneously, there is everything you expect from a luxury shower. With five models to suit your requirements and five colour options to suit your bathroom décor – and a Lifetime Warranty\*.

## **FEATURES:**

- / Three function hand shower
- / Simultaneous use of bush and hand shower
- / Smooth adjustable slider
- / Five Colour Options

## WELS:

Overhead Shower: 3 STAR 8 ltr/min Hand Shower: Not Star Rated 7 ltr/min

WARRANTY: Lifetime Warranty\*

**AVAILABLE FINISHES** 

CHROME

MATT BLACK

GUN METAL

BRUSHED GOLD

BRUSHED NICKEL

## 3 FUNCTION HAND SHOWER



**BUSH SHOWER HEAD**