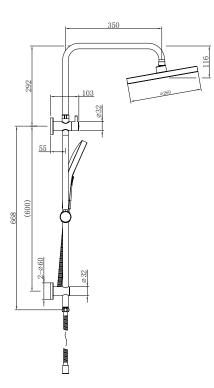

## THE GABETWIN SHOWER WITH RAIL

PRODUCT CODE: T7808

Take a shower under the stars! The Gabe Shower range offers the most beautiful shower head design, giving a luxury shower experience. With over 400 nozzles, you can look up and imagine showering under the sky full of the brightest stars. With a three function handpiece and a divertor allowing both showers to run simultaneously, there is everything you expect from a luxury shower. With five models to suit your requirements and five colour options to suit your bathroom décor – and a Lifetime Warranty\*.

## WELS:

Overhead Shower: 3 STAR 8 ltr/min Hand Shower: Not Star Rated 7 ltr/min

WARRANTY: Lifetime Warranty\*

**AVAILABLE FINISHES** 

CHROME

MATT BLACK

GUN METAL

BRUSHED GOLD