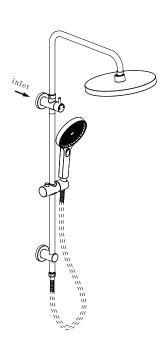

## THE GABETWIN SHOWER WITH RAIL

PRODUCT CODE: T7808

Take a shower under the stars! The Gabe Shower range offers the most beautiful shower head design, giving a luxury shower experience. With over 400 nozzles, you can look up and imagine showering under the sky full of the brightest stars. With a three function handpiece and a divertor allowing both showers to run simultaneously, there is everything you expect from a luxury shower. With five models to suit your requirements and five colour options to suit your bathroom décor – and a Lifetime Warranty\*.

## **FEATURES:**

- / Three function hand shower
- / Simultaneous use of bush and hand shower
- / Smooth adjustable slider
- / Five Colour Options

## 3 FUNCTION HAND SHOWER

**BUSH SHOWER HEAD** 