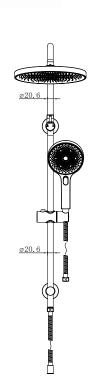

## THE GABETWIN SHOWER WITH RAIL

PRODUCT CODE: T7808

Take a shower under the stars! The Gabe Shower range offers the most beautiful shower head design, giving a luxury shower experience. With over 400 nozzles, you can look up and imagine showering under the sky full of the brightest stars. With a three function handpiece and a divertor allowing both showers to run simultaneously, there is everything you expect from a luxury shower. With five models to suit your requirements and five colour options to suit your bathroom décor – and a Lifetime Warranty\*.

## **FEATURES:**

- / Three function hand shower
- / Simultaneous use of bush and hand shower
- / Smooth adjustable slider
- / Five Colour Options

## WELS:

Overhead Shower: 3 STAR 8 ltr/min Hand Shower: Not Star Rated 7 ltr/min

WARRANTY: Lifetime Warranty\*

**AVAILABLE FINISHES** 

CHROME

MATT BLACK

GUN METAL

BRUSHED GOLD