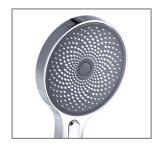

er head design, giving a luxury shower experience. With over 400 nozzles, you can look up and imagine showering under the sky full of the brightest stars. With a three function handpiece and a divertor allowing both showers to run simultaneously, there is everything you expect from a luxury shower. With five models to suit your requirements and five colour options to suit your bathroom décor – and a Lifetime Warranty\*.

## **FEATURES:**

- / Three function hand shower
- / Simultaneous use of bush and hand shower
- / Smooth adjustable slider
- / Five Colour Options

## WELS:

Overhead Shower: 3 STAR 8 ltr/min Hand Shower: Not Star Rated 7 ltr/min

WARRANTY: Lifetime Warranty\*

**AVAILABLE FINISHES** 

CHROME

MATT BLACK

GUN METAL

BRUSHED GOLD

BRUSHED NICKEL

## 3 FUNCTION HAND SHOWER



**BUSH SHOWER HEAD**