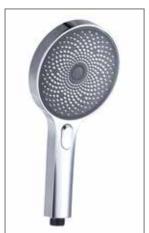

## THE GABE HAND SHOWER WITH WALL BRACKET

PRODUCT CODE: T7809

Take a shower under the stars! The Gabe Shower range offers the most beautiful shower head design, giving a luxury shower experience. With over 300 nozzles, you can look up and imagine showering under the sky full of the brightest stars. There is everything you expect from a luxury shower. With five models to suit your requirements and five colour options to suit your bathroom décor – and a Lifetime Warranty\*.

## **FEATURES:**

/ Five Colour Options.

/ 324 Silicon Nozzles.

WELS: 3 STAR 8.0 ltr/min

WARRANTY: Lifetime Warranty

**AVAILABLE FINISHES** 

/// c

CHROME