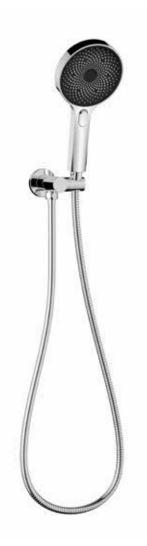

## THE GABE HAND SHOWER WITH WALL BRACKET

PRODUCT CODE: T7809

Take a shower under the stars! The Gabe Shower range offers the most beautiful shower head design, giving a luxury shower experience. With over 300 nozzles, you can look up and imagine showering under the sky full of the brightest stars. There is everything you expect from a luxury shower. With five models to suit your requirements and five colour options to suit your bathroom décor – and a Lifetime Warranty\*.

## **FEATURES:**

/ Five Colour Options.

/ 324 Silicon Nozzles.

WELS: 3 STAR 8.0 ltr/min

WARRANTY: Lifetime Warranty

**AVAILABLE FINISHES** 

/// c

CHROME

## 3 FUNCTION HAND SHOWER