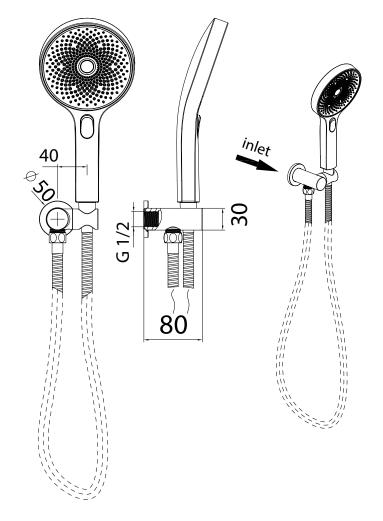

## THE GABE HAND SHOWER WITH WALL BRACKET

PRODUCT CODE: T7809

Take a shower under the stars! The Gabe Shower range offers the most beautiful shower head design, giving a luxury shower experience. With over 300 nozzles, you can look up and imagine showering under the sky full of the brightest stars. There is everything you expect from a luxury shower. With five models to suit your requirements and five colour options to suit your bathroom décor – and a Lifetime Warranty\*.

## **FEATURES:**

/ Five Colour Options.

/ 324 Silicon Nozzles.

WELS: 3 STAR 8.0 ltr/min

WARRANTY: Lifetime Warranty

**AVAILABLE FINISHES** 

/// c

CHROME

## 3 FUNCTION HAND SHOWER