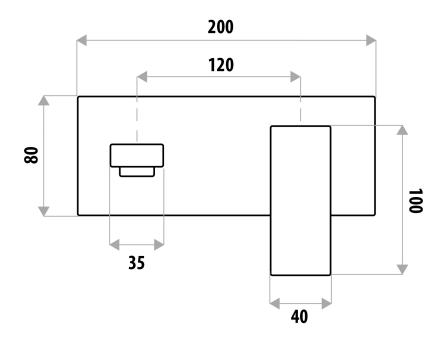

## **FEATURES:**

- / Modern square design
- / Suitable for bath or basin application
- / 132mm Spout
- / Solid brass construction
- / 35mm Cartridge
- / Stylish flat handle
- / High quality Matte Black Finish
- / Matching Tapware & Accessories