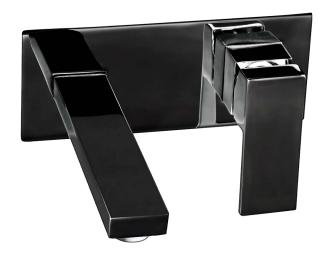

## LAUREN PROJECT WALL OUTLET MIXER

PRODUCT CODE: T8606BK

With a strong and bold statement in design, the Lauren Project range continues to make its mark in the Australian kitchen and bathroom landscape.

## **FEATURES:**

- / Modern square design
- / Suitable for bath or basin application
- / 132mm Spout
- / Solid brass construction
- / 35mm Cartridge
- / Stylish flat handle
- / High quality Matte Black Finish
- / Matching Tapware & Accessories