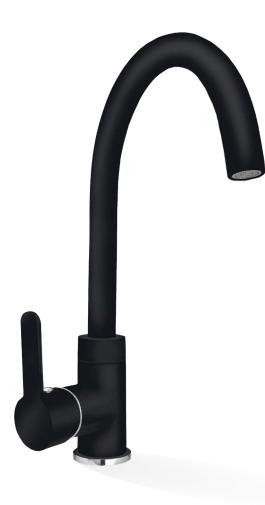

## LOUI SINK MIXER PRODUCT CODE: T902BK

The Loui range is a favorite of ours. This range features a modern curved design with a trendy flat style handle and is great value for money.

High quality performance suitable for the builder, renovator or savvy designer. Sleek matching accessories and showers available.

## FEATURES:

- / Beautiful gooseneck swivel spout
- / Stylish Paddle Handle
- / 35mm Cartridge
- / Circular contemporary design
- / High quality Matte Black Finish with Chrome details
- / Matching full Range