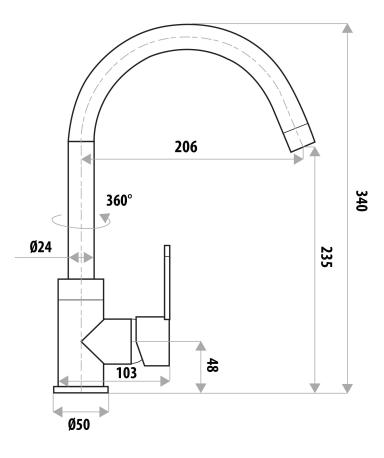

## FEATURES:

- / Beautiful gooseneck swivel spout
- / Stylish Paddle Handle
- / 35mm Cartridge
- / Circular contemporary design
- / High quality Matte Black Finish with Chrome details
- / Matching full Range

WELS: 4 STAR 7.5 ltr/min

WARRANTY: 5 Year Warranty\*