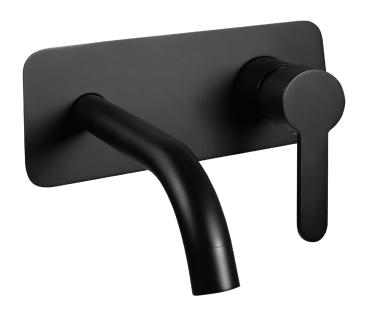

## **LOUI** WALL OUTLET MIXER

PRODUCT CODE: T906BK

The Loui range is a favorite of ours. This range features a modern curved design with a trendy flat style handle and is great value for money.

High quality performance suitable for the builder, renovator or savvy designer. Sleek matching accessories and showers available.

## **FEATURES:**

- / Designed for bath or basin application
- / Stylish Paddle Handle
- / 35mm Cartridge
- / Circular contemporary design
- / High quality Matte Black Finish
- / Matching full Range

WELS: 5 STAR 6.0 ltr/min

WARRANTY: 2/5 Year Warranty\*

AVAILABLE IN CHROME & MATTE BLACK

MATCHING ACCESSORIES