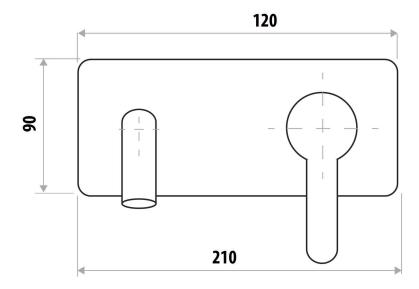

## **LOUI** WALL OUTLET MIXER

PRODUCT CODE: T906BK

The Loui range is a favorite of ours. This range features a modern curved design with a trendy flat style handle and is great value for money.

High quality performance suitable for the builder, renovator or savvy designer. Sleek matching accessories and showers available.

## **FEATURES:**

- / Designed for bath or basin application
- / Stylish Paddle Handle
- / 35mm Cartridge
- / Circular contemporary design
- / High quality Matte Black Finish
- / Matching full Range

WELS: 5 STAR 6.0 ltr/min