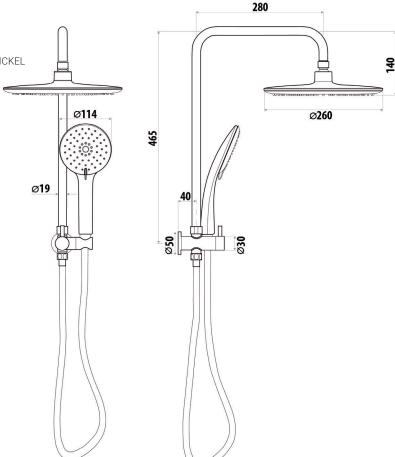

## LOUITWIN SHOWER

PRODUCT CODE: T9081

The Loui Collection offers 6 shower variations, each offering a refined touch combined with an outstanding full body shower experience. Step into luxury each day to enjoy a world class shower and a Lifetime Warranty to provide piece of mind.

## **FEATURES:**

- / Lifetime Warranty\*
- / Three function hand piece
- / Simultaneous use of bush and hand shower
- / Elegant curved design
- / Full body shower experience

## WELS:

Overhead Shower: 3 STAR 8.5 ltr/min Hand Shower: 3 STAR 8 ltr/min

WARRANTY: Lifetime Warranty\*