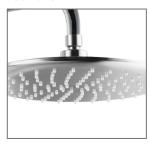

## **AVAILABLE FINISHES:**

CHROME, MATTE BLACK, GUNMETAL, BRUSHED GOLD, BRUSHED NICKEL

especial property of

3 FUNCTION HAND SHOWER

**BUSH SHOWER HEAD** 