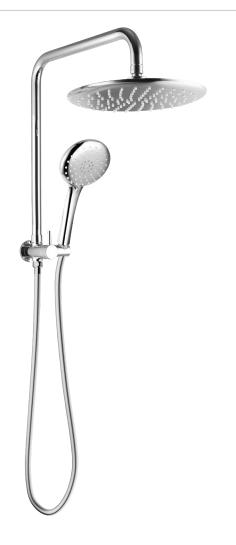

## LOUITWIN SHOWER

PRODUCT CODE: T9081

The Loui Collection offers 6 shower variations, each offering a refined touch combined with an outstanding full body shower experience. Step into luxury each day to enjoy a world class shower and a Lifetime Warranty to provide piece of mind.

## **FEATURES:**

- / Lifetime Warranty\*
- / Three function hand piece
- / Simultaneous use of bush and hand shower
- / Elegant curved design
- / Full body shower experience

## WELS:

Overhead Shower: 3 STAR 8.5 ltr/min Hand Shower: 3 STAR 8 ltr/min

WARRANTY: Lifetime Warranty\*