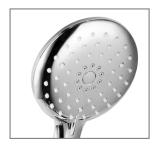

## **FEATURES:**

- / Lifetime Warranty\*
- / Three function hand piece
- / Simultaneous use of bush and hand shower
- / Elegant curved design
- / Full body shower experience

## **AVAILABLE FINISHES:**

CHROME, MATTE BLACK, GUNMETAL, BRUSHED GOLD, BRUSHED NICKEL

especial property of

3 FUNCTION HAND SHOWER

**BUSH SHOWER HEAD** 