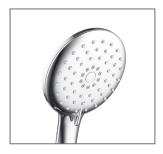

## **AVAILABLE FINISHES:**

CHROME, MATTE BLACK, GUNMETAL, BRUSHED GOLD, BRUSHED NICKEL

3 FUNCTION HAND SHOWER

ADJUSTABLE SLIDER

## **FEATURES:**

- / Three function hand piece
- / Adjustable top rail pillar to suit some retro fit applications
- / Elegant design

WELS: 3 STAR 8.5 ltr/min

**WARRANTY:** Lifetime Warranty\*