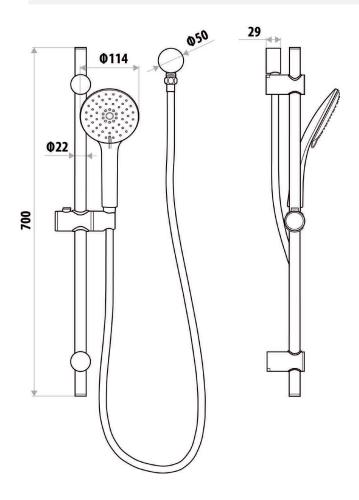

## **LOUI** HAND SHOWER ON RAIL

PRODUCT CODE: T9082

The Loui Collection offers 6 shower variations, each offering a refined touch combined with an outstanding full body shower experience. Step into luxury each day to enjoy a world class shower and a Lifetime Warranty to provide piece of mind.

## **FEATURES:**

- / Three function hand piece
- / Adjustable top rail pillar to suit some retro fit applications
- / Elegant design

WELS: 3 STAR 8.5 ltr/min

**WARRANTY:** Lifetime Warranty\*