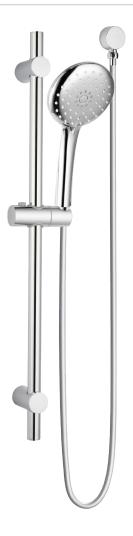

## **LOUI** HAND SHOWER ON RAIL

PRODUCT CODE: T9082

The Loui Collection offers 6 shower variations, each offering a refined touch combined with an outstanding full body shower experience. Step into luxury each day to enjoy a world class shower and a Lifetime Warranty to provide piece of mind.

## **FEATURES:**

- / Three function hand piece
- / Adjustable top rail pillar to suit some retro fit applications
- / Elegant design

WELS: 3 STAR 8.5 ltr/min

**WARRANTY:** Lifetime Warranty\*