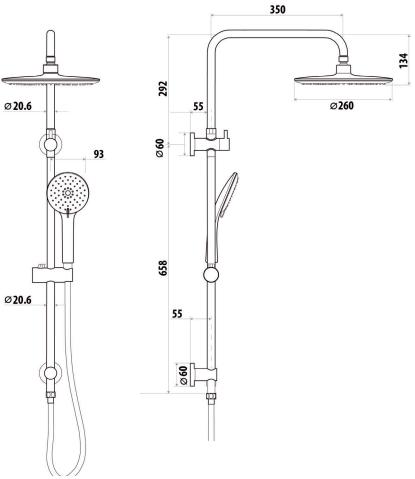

## WELS:

Overhead Shower: 3 STAR 8.5 ltr/min Hand Shower: 3 STAR 8 ltr/min

WARRANTY: Lifetime Warranty\*