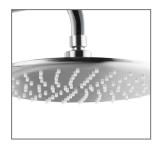

ch combined with an outstanding full body shower experience. Step into luxury each day to enjoy a world class shower and a Lifetime Warranty to provide piece of mind.

With classic Chrome, modern Matte Black, industrial Gun Metal, Brushed Nickel and Brushed Gold finishes available, the Loui Collection will elevate your bathroom with a level of sophistication to satisfy the most discerning tastes.

## **FEATURES:**

- / Lifetime Warranty\*
- / Three function hand shower
- / Simultaneous use of bush and hand shower
- / Smooth adjustable slider
- / High quality 5 Finishes available
- / Elegant curved design
- / Full body shower experience

## WELS:

Overhead Shower: 3 STAR 8.5 ltr/min Hand Shower: 3 STAR 8 ltr/min

WARRANTY: Lifetime Warranty\*

## 3 FUNCTION HAND SHOWER



BUSH SHOWER HEAD