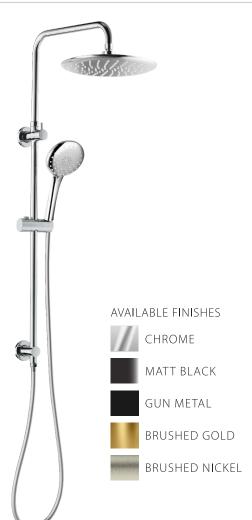

## LOUI TWIN SHOWER WITH RAIL PRODUCT CODE: T9088

The Loui Collection offers 6 shower variations, each offering a refined touch combined with an outstanding full body shower experience. Step into luxury each day to enjoy a world class shower and a Lifetime Warranty to provide piece of mind.

With classic Chrome, modern Matte Black, industrial Gun Metal, Brushed Nickel and Brushed Gold finishes available, the Loui Collection will elevate your bathroom with a level of sophistication to satisfy the most discerning tastes.

## **FEATURES:**

- / Lifetime Warranty\*
- / Three function hand shower
- / Simultaneous use of bush and hand shower
- / Smooth adjustable slider
- / High quality 5 Finishes available
- / Elegant curved design
- / Full body shower experience