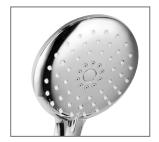

fering a refined touch combined with an outstanding full body shower experience. Step into luxury each day to enjoy a world class shower and a Lifetime Warranty to provide piece of mind.

With classic Chrome, modern Matte Black, industrial Gun Metal, Brushed Nickel and Brushed Gold finishes available, the Loui Collection will elevate your bathroom with a level of sophistication to satisfy the most discerning tastes.

## **FEATURES:**

- / Lifetime Warranty\*
- / Three function hand shower
- / Simultaneous use of bush and hand shower
- / Smooth adjustable slider
- / High quality 5 Finishes available
- / Elegant curved design
- / Full body shower experience

## WELS:

Overhead Shower: 3 STAR 8.5 ltr/min Hand Shower: 3 STAR 8 ltr/min

WARRANTY: Lifetime Warranty\*

## 3 FUNCTION HAND SHOWER



BUSH SHOWER HEAD