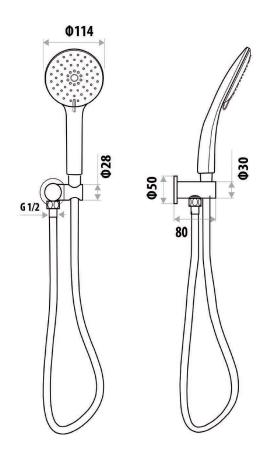

# LOUI HAND SHOWER WITH WALL BRACKET

# PRODUCT CODE: T9089

The Loui Collection offers 6 shower variations, each offering a refined touch combined with an outstanding full body shower experience. Step into luxury each day to enjoy a world class shower and a Lifetime Warranty to provide piece of mind.

### **FEATURES:**

- / Three function hand piece
- / Elegant curved design
- / Full body shower experience