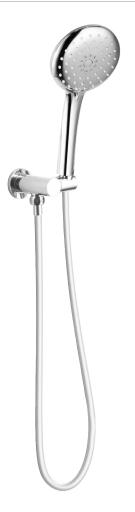

# LOUI HAND SHOWER WITH WALL BRACKET

# PRODUCT CODE: T9089

The Loui Collection offers 6 shower variations, each offering a refined touch combined with an outstanding full body shower experience. Step into luxury each day to enjoy a world class shower and a Lifetime Warranty to provide piece of mind.

### **FEATURES:**

- / Three function hand piece
- / Elegant curved design
- / Full body shower experience