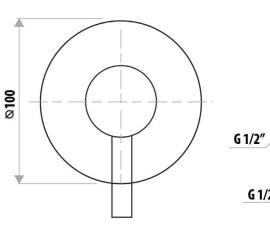

## **FEATURES:**

- / Modern Circular Plate
- / Square Plate available
- / Stylish Paddle Handle
- / 35mm Cartridge
- / High quality Matte Black Finish with Chrome details
- / Matching full Range

WARRANTY: 5 Year Warranty\*