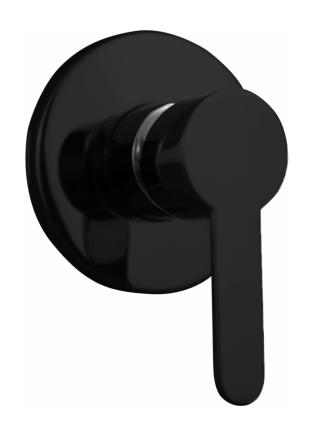

## **LOUI** WALL MIXER ROUND

PRODUCT CODE: T908BK

The Loui range is a favorite of ours. This range features a modern curved design with a trendy flat style handle and is great value for money.

High quality performance suitable for the builder, renovator or savvy designer. Sleek matching accessories and showers available.

## **FEATURES:**

- / Modern Circular Plate
- / Square Plate available
- / Stylish Paddle Handle
- / 35mm Cartridge
- / High quality Matte Black Finish with Chrome details
- / Matching full Range

WARRANTY: 5 Year Warranty\*