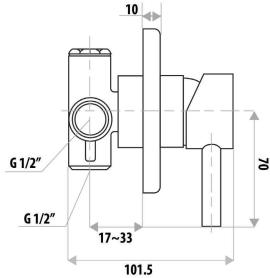

## **FEATURES:**

- / Modern Circular Plate
- / Square Plate available
- / Stylish Paddle Handle
- / 35mm Cartridge
- / High quality Matte Black Finish with Chrome details
- / Matching full Range

WARRANTY: 5 Year Warranty\*