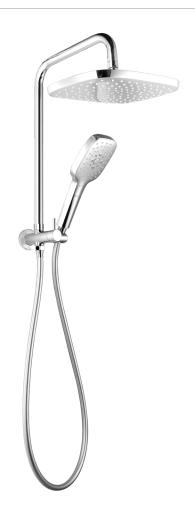

## **HUNTINGWOOD** TWIN SHOWER

**PRODUCT CODE:** T9781

The Huntingwood Collection of Self Cleaning Showers combines the beauty of world class design and construction to the functionality of being tested for over 60 years of showering.

Combining both square and curved design elements the Huntingwood Collection provides the very real element of luxury to your bathroom, along with outstanding performance of Absolute Full Flow that enriches your showering experience.

## **FEATURES:**

- / Lifetime Warranty\*
- / Patent Self Cleaning Mechanism
- / Three function Hand Piece
- / Simultaneous use of bush and hand shower
- / Smooth kink-free hose
- / Square design with soft corners