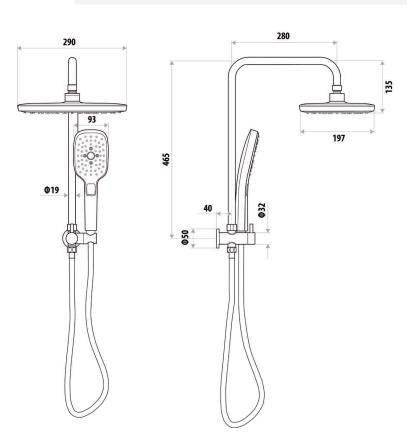

## **HUNTINGWOOD** TWIN SHOWER

**PRODUCT CODE:** T9781

The Huntingwood Collection of Self Cleaning Showers combines the beauty of world class design and construction to the functionality of being tested for over 60 years of showering.

Combining both square and curved design elements the Huntingwood Collection provides the very real element of luxury to your bathroom, along with outstanding performance of Absolute Full Flow that enriches your showering experience.

## **FEATURES:**

- / Lifetime Warranty\*
- / Patent Self Cleaning Mechanism
- / Three function Hand Piece
- / Simultaneous use of bush and hand shower
- / Smooth kink-free hose
- / Square design with soft corners

WELS:

Overhead Shower: 3 STAR 8 ltr/min Hand Shower: 4 STAR 7 ltr/min

**WARRANTY:** Lifetime Warranty\*

AVAILABLE IN CHROME & MATTE BLACK

SELF CLEANING MECHANISM

DUAL USE HAND & BUSH SHOWER