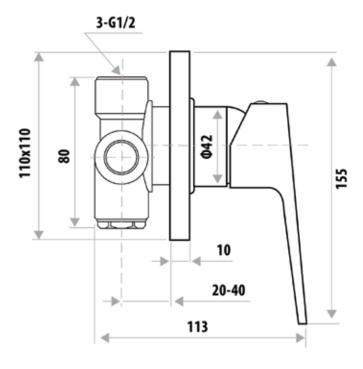

## **FEATURES:**

- / Square plate
- / Stylish flat handle
- / 35mm Cartridge
- / Modern organic design
- / Electroplated Matte Black with Chrome details
- / Matching Shower, Tapware & Accessory Ranges

**WARRANTY:** 15 Year Warranty\*