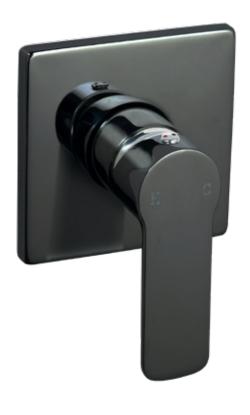

## **LIBERTY WALL MIXER**

**PRODUCT CODE:** T998ORB

One of the great success stories at Linkware, the Liberty range continues to forge a path in the industry seeking elegance, performance and style.

This impressive range offers three colour options, chrome, matte black and white/chrome. Matching shower, accessory and tapware ranges make this a highly recognized leader.

## **FEATURES:**

- / Square plate
- / Stylish flat handle
- / 35mm Cartridge
- / Modern organic design
- / Electroplated Matte Black with Chrome details
- / Matching Shower, Tapware & Accessory Ranges

**WARRANTY:** 15 Year Warranty\*