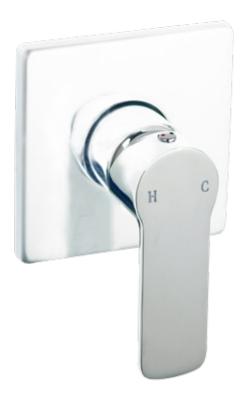

## **LIBERTY WALL MIXER**

**PRODUCT CODE:** T998WB

One of the great success stories at Linkware, the Liberty range continues to forge a path in the industry seeking elegance, performance and style.

This impressive range offers three colour options, chrome, matte black and white/chrome. Matching shower, accessory and tapware ranges make this a highly recognized leader.

## **FEATURES:**

- / Square plate
- / Stylish flat handle
- / 35mm Cartridge
- / Modern organic design
- / White Powered Coat with Chrome details
- / Matching Shower, Tapware & Accessories Ranges

**WARRANTY:** 15 Year Warranty\*