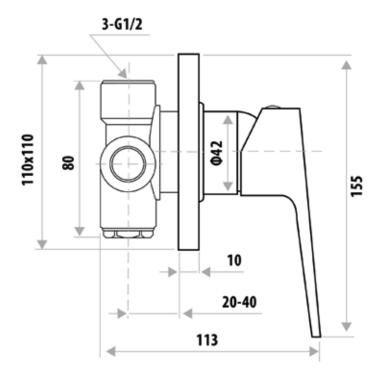

## **FEATURES:**

- / Square plate
- / Stylish flat handle
- / 35mm Cartridge
- / Modern organic design
- / White Powered Coat with Chrome details
- / Matching Shower, Tapware & Accessories Ranges

**WARRANTY:** 15 Year Warranty\*