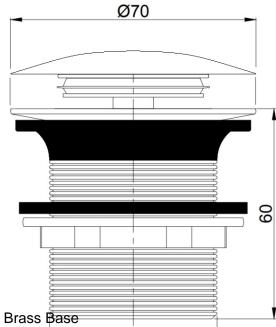

## **TitanCast 40mm Bath Pop-Up Waste**

Code: TC400PU

## **Specifications**

- Material: TitanCast Solid Surface top and Chrome on Brass Base
- Finish: Satin Silk is stocked in Australia Gloss white and special finish colours are available on request. Leadtime: 16-18 weeks from date of order for gloss white and special finishes.
- Watermark approved to Australian standards

## **Product Options**

TC400PU: TitanCast 40mm Bath Pop-Up Waste - Satin Silk White (Stocked)

TC400PU-GW: TitanCast 40mm Bath Pop-Up Waste - Gloss White

TC400PU-SF: TitanCast 40mm Bath Pop-Up Waste - Special Finish