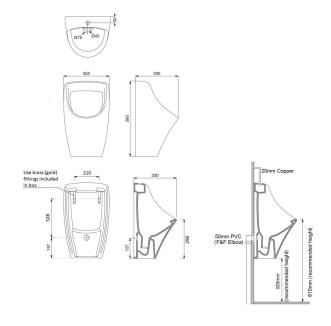

## **Specifications**

Material: CeramicFinish: White Gloss

Water supply: Top (exposed)Waste outlet: P Trap (into wall)

• Includes wall hanging brackets and fixings and rubber inlet connection

• Integrated ceramic trap

• WELS rating: 5 Star (1L flush)

• Watermark approved to Australian standards.