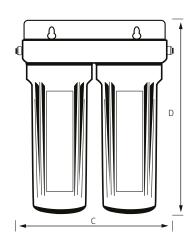

| А      | В      |  |
|--------|--------|--|
| 122 mm | 292 mm |  |

HOUSING

| С      | D      | Depth  |
|--------|--------|--------|
| 233 mm | 340 mm | 130 mm |

GENERAL INFO MAINS / TOWN WATER SUPPLY