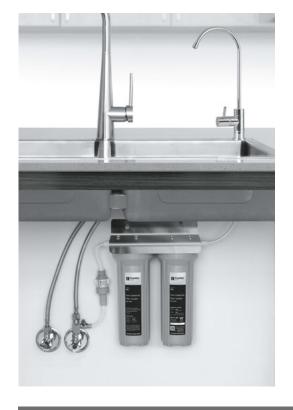

## Twin Undersink Filter System

Provides clear, great tasting water by removing chlorine, harmful chemicals, taste, odour and sediment. The Puretec Basic TW Series is an economical filter system that easily fits under your existing kitchen bench. Includes all you need for standard installation, making it nice and easy!