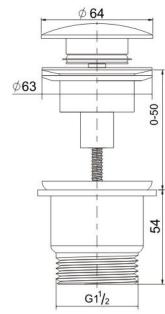

## Universal 32/40mm Two Piece Mushroom Brass Pop-up Waste -**Matte Black**

Code: USM40AMB

## **Specifications**

- Material: Brass
- Finish: Durable electroplated finish with anti-corrosion protective lacquer
- Universal 4-in-1 suits all basins with 40 or 32mm waste outlets, with or without overflow
- Watermark approved to Australian standards
- Suitable for baths