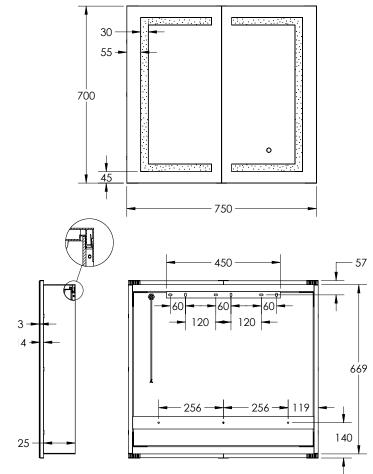

## **VERA 750**

## LED SHAVING CABINET

| SPECIFICATIONS |                |  |
|----------------|----------------|--|
| WIDTH          | 750mm          |  |
| HEIGHT         | 700mm          |  |
| DEPTH          | 1 <i>45</i> mm |  |
| WEIGHT         | 26kg           |  |

| LIGHTING SPECIFICATIONS |                 |
|-------------------------|-----------------|
| ССТ                     | 6500K – dayligh |
| CRI                     | >80             |

| INSTALLATION                     |
|----------------------------------|
| Wall mount                       |
| Hardwired                        |
| Input voltage: 220-240v 50Hz     |
| Includes wall mount split batten |
| Mounting holes are provided for  |
| semi-recessed mounting           |

| FEATURES                        |
|---------------------------------|
| Copper Free Mirror              |
| LED Lighting                    |
| (Adjustable Colour Temperature) |
| Frontlit                        |
| Touch Sensor                    |
| Demister on all Doors           |
| Soft Close                      |
| Concealed Wire Technology       |
| Adjustable Glass Shelves        |
| Double-Sided Mirror Doors       |
| Semi-recessable                 |