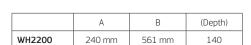

| SPECIFICATIONS            |           |
|---------------------------|-----------|
| Model:                    | WH2200    |
| Replacement Cartridge:    |           |
| Sediment Filter Cartridge | PX052     |
| Taste & Odour Removal     | CB102     |
| Maximum Flow:             | 27 Lpm    |
| Maximum Pressure:         | 520 kPa   |
| Connection:               | 3/4"      |
| Size:                     | 20"       |
| Warranty:                 | 10 Years^ |
|                           |           |