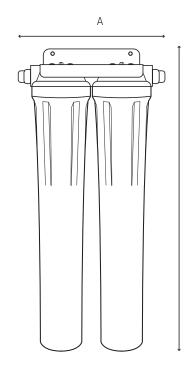

| SPECIFICATIONS            |           |
|---------------------------|-----------|
| Model:                    | WH2200    |
| Replacement Cartridge:    |           |
| Sediment Filter Cartridge | PX052     |
| Taste & Odour Removal     | CB102     |
| Maximum Flow:             | 27 Lpm    |
| Maximum Pressure:         | 520 kPa   |
| Connection:               | 3/4"      |
| Size:                     | 20"       |
| Warranty:                 | 10 Years^ |
|                           |           |

## FEATURES & BENEFITS

• Slimline fits in tight spaces.

В

- · Peace of mind home or workplace filtration.
- Flow rates up to 27 litres/minute.
- Protects and prolongs the life of appliances.
- Dual Stage filtration.
- · Easy to maintain, no power required.