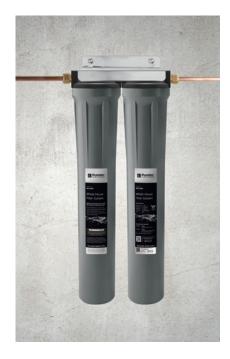

## Whole House/Building Slimline Dual Water Filter Systems

Puretec WH Slimline Series filtration system is the appropriate choice for providing safe, clean, healthy water throughout your home or workplace. Its slim design is appropriate for use in tight spaces.

The Puretec WH Slimline series is the logical choice for people concerned about sediment and chemicals in drinking water or when showering and will improve the quality of life. The system provides spring quality water throughout the home or workplace and is affordable for all.